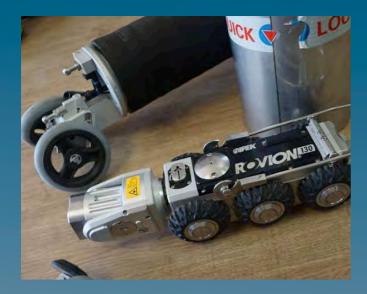

## **The Leading Solutions Difference**

- We have a proven industry reputation and track record
- We are Triple ISO accredited
- We have the latest CCTV and Robot technology to repair and unblock sewer and stormwater pipes with minimal disruption.