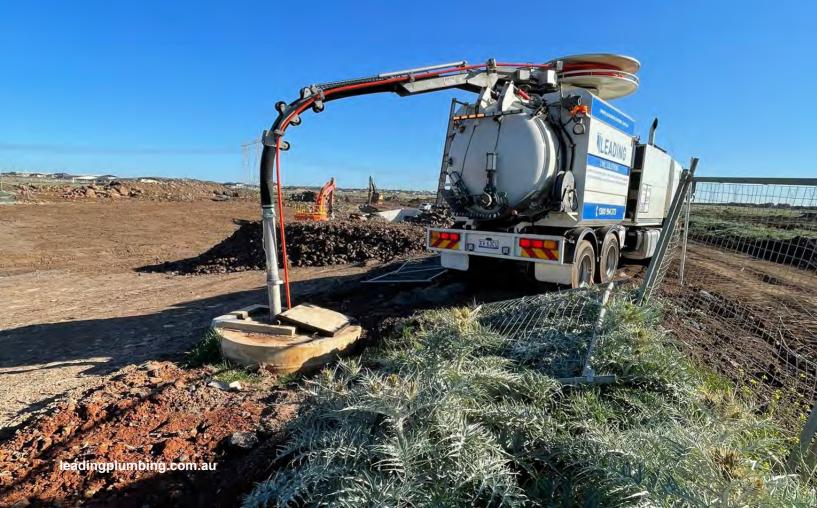

# Non- Destructive digging - Hydro Excavation

Leading Civil Solutions faces challenges daily whilst working around services. In order to mitigate risk around striking services we use Non- destructive digging (NDD).

NDD uses high pressure water to break up and remove surface material and expose the desired asset or service. A high-flow vacuum extracts the dislodged and broken material. The material is then removed offsite to a proper disposal facility.

# Liquid Waste Transportation with Liquid Tanker

Leading Civil Solutions provides bulk liquid management to our clients. We provide this service for various liquid wastes including, but not limited to: