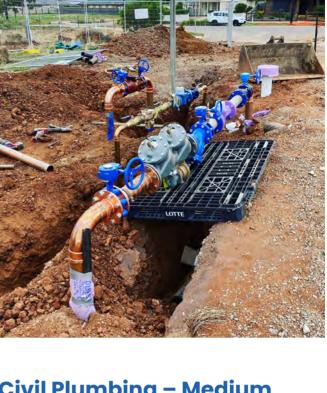

# Civil Plumbing – Medium Density Projects

At Leading Plumbing Solutions we specialise in civil plumbing services. Our skilled team are both trained and certified in all types of plumbing.

We are experts in constructing infrastructure for medium density and industrial projects for sewer, water, gas, stormwater and fire services.

Plumbing services include -

- Licensed Plumbing team competent to assist in design of sewer, water, gas, storm water as per AS3500
- Sewer construction and testing in Industrial and MD projects
- Construction of hydraulic services including hot & cold water and hydrostatic testing
- Installation of water meter assemblies as per MRWA 500 Series
- Stormwater construction as per AS3500
- · Construction of gas services and testing
- Installation of complex meter assemblies as per ESV regulations
- Construction of fire services including hydrants and hose reels
- Construction of trade waste drainage and grease traps
- · Live tapin connections