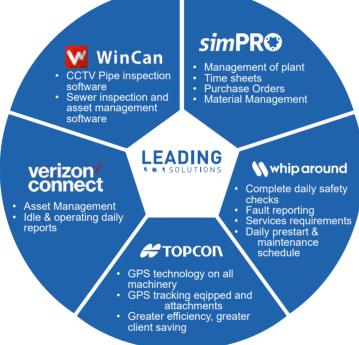

Leading Solutions uses industry specific project and asset management software to ensure that all projects are serviced to the highest level and completed on budget and on time.

Our software systems are efficient and cloud-based to ensure quick updates and complete data accessibility.