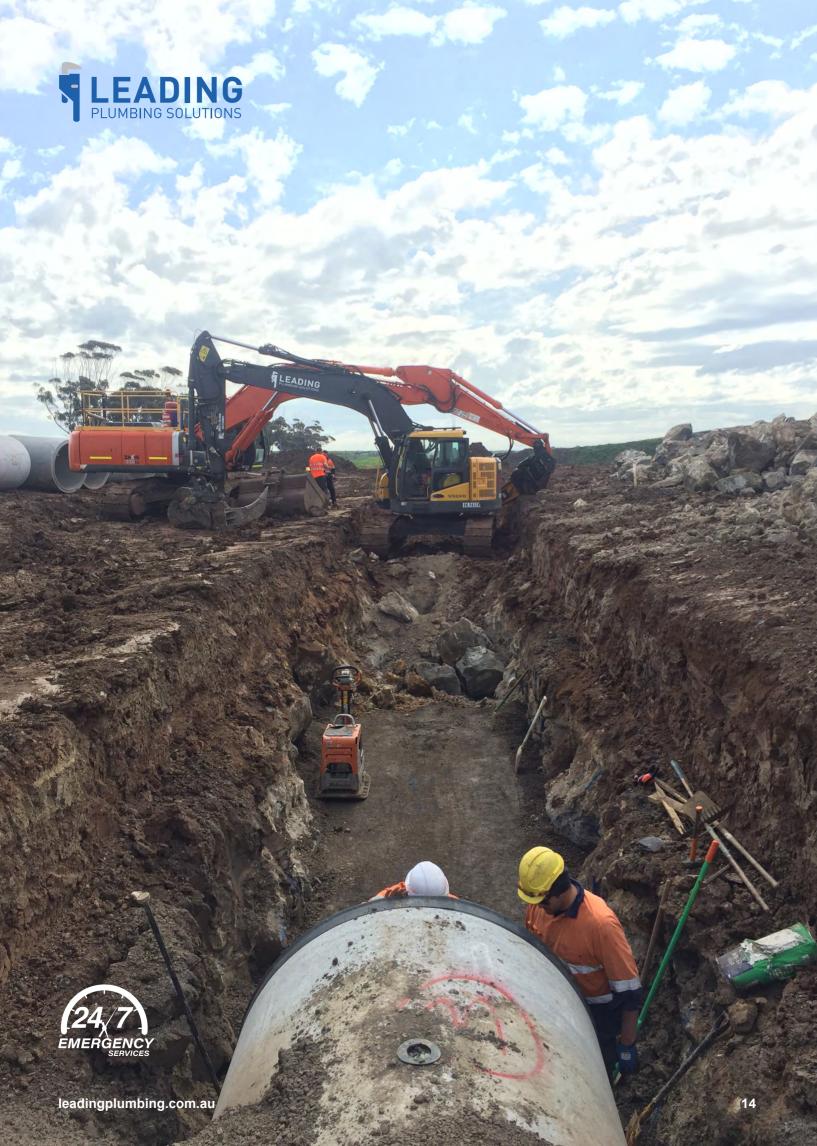

We are experts in constructing infrastructure for sewers including maintenance and testing.

Sewer services include:

- Live Sewer Operations & Confined Space Entry as per MRWA standards
- Gravity Sewer Pipelines (100mm dia. to 1100mm in excess of 7m deep) from wet running sands and silts to hard basalt and granite
- Sewer Rising Mains
- Sewer Pumping Stations
- Construction of Maintenance Holes (In situ and Precast)
- Laser boring (225mm dia. to 1100mm) including grout fill
- Repair of sewer mains
- Timber ring shafts excavation methods
- CCTV inspections as per WSAA standards
- Drain cleaning (100mm dia. to 2200mm)
- Hydro Excavation
- Accredited with all water authorities.

### Storm water Infrastructure

Leading Plumbing Solutions provide a comprehensive new pipeline service installing stormwater, using only the latest materials that are to industry code.

We can extend, redirect and relay materials with our expert team, as well as construct pits and access points in the safest positions. We can also dig, lay, and back fill stormwater drains in excess of 8m deep, and excavate in difficult ground conditions.