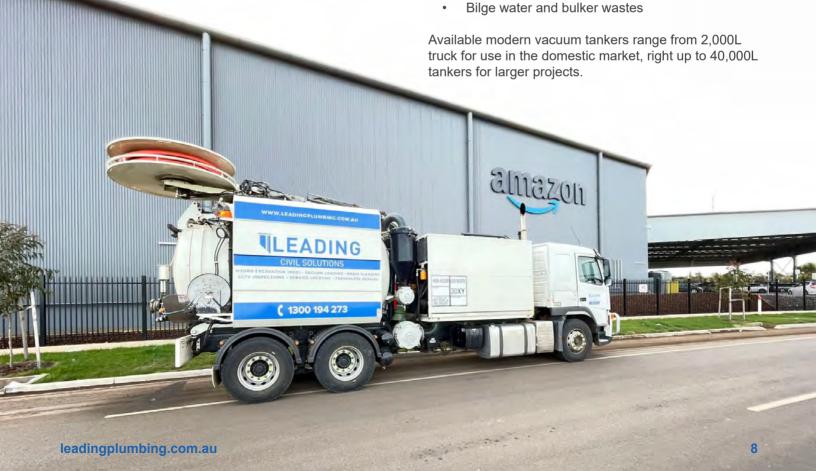

# Liquid Waste Transportation with Liquid Tanker

Leading Civil Solutions provides bulk liquid management to our clients. We provide this service for various liquid wastes including, but not limited to:

- · Grease and oil interceptors
- Oily sludge and waters
- Concrete slurry
- Effluents, septic/sewage
- · Hydrocarbon sludge
- Acid sulphates
- Leachates
- · Biological wastes
- Contaminated waters