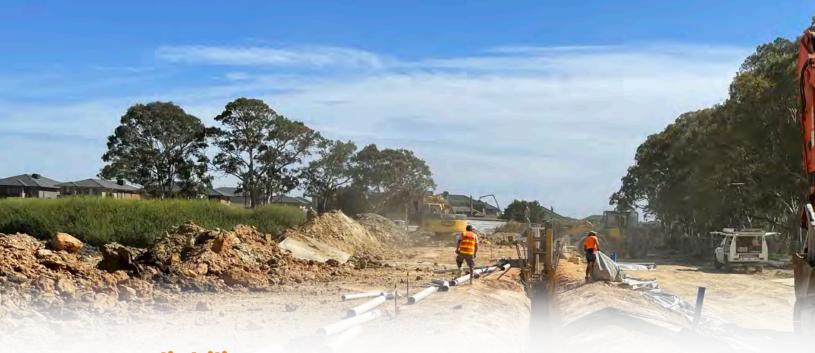

# Non- Destructive digging - Hydro Excavation

Leading Civil Solutions faces challenges daily whilst working around services. In order to mitigate risk around striking services we use Non- destructive digging (NDD).

NDD uses high pressure water to break up and remove surface material and expose the desired asset or service. A high-flow vacuum extracts the dislodged and broken material. The material is then removed offsite to a proper disposal facility.

#### NDD can be used for

- Confined space excavation
- Utility service repairs
- Mains or Service exposure
- Under Excavation
- · Tight Space Works
- Exposing tree roots in TPZ
- Environmental protection
- · Debris removal via suction
- Pilina
- Trenching
- Potholing
- Hard/Cold Surface Excavation
- Remove Excavation