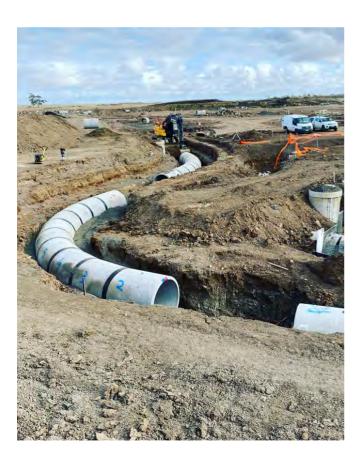

### Storm water Infrastructure

Leading Plumbing Solutions provide a comprehensive new pipeline service installing stormwater, using only the latest materials that are to industry code.

We can extend, redirect and relay materials with our expert team, as well as construct pits and access points in the safest positions. We can also dig, lay, and back fill stormwater drains in excess of 8m deep, and excavate in difficult ground conditions.

#### Stormwater services include:

- Stormwater installation for greenfields subdivisions and brownfields sites
- Concrete pipework 225mm 2200mm
- Box culverts
- Stormwater pits (In situ and Precast) as per Council / VicRoads requirements
- Installation of curved pipework
- Rehabilitation works for stormwater
- Medium density plumbing greenfield subdivisions for sewer, water, stormwater & gas
- Drain cleaning 100mm 2200mm
- CCTV inspections